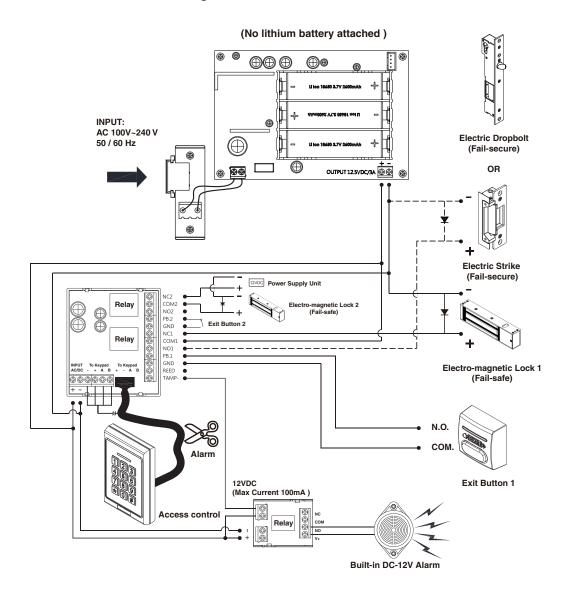

)

Battery Low-Voltage (V): 9.0 ± 0.5

## ◆ Environment Specification:

Operating Temperature Range (°C): -20 ~ +40 Operating Humidity (%): 5 ~ 90 RH

Storage Temperature (°C) / Humidity (%): -25 ~ +70 / 5 ~ 90 RH

#### ◆ Led Indicator:

AC / DC: Lit when AC input normal and DC output normal BATT: Lit when the battery is charging, Off when the battery has been fully recharged or AC input fault

#### ◆Others:

Dimensions (mm): 196.5(L) × 196.5(W) × 43(H)



#### PSM-35-D Series



## ■ PSM-35-X Series



P-CB-UK-1.8

# **■ PSM-35 Series Installation**



| Flat head phillips screws , Cone point |  | point | Anchor bolts |
|----------------------------------------|--|-------|--------------|
|                                        |  | X4    | X4           |

# **■ PSM-35-D Series Wiring**