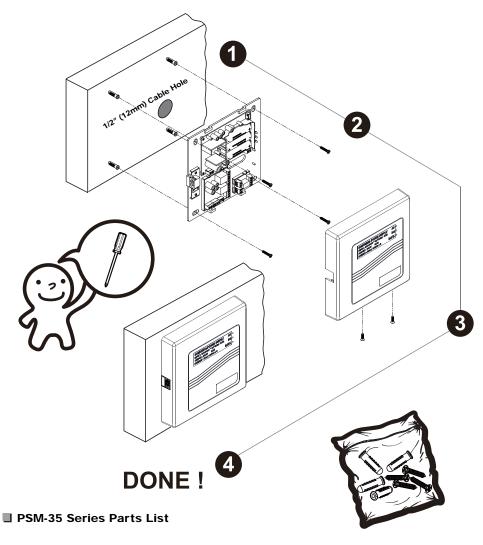

# **■ PSM-35 Series Installation**

| Flat head phillips screws , Cone point |  | point | Anchor bolts |
|----------------------------------------|--|-------|--------------|
|                                        |  | X4    | X4           |