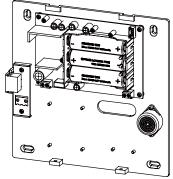

AC Input: Current fuse protection

Output Short-Circuit: Hiccup mode occur and auto-recover without damage when fault conditions are removed.

Output Over Voltage (V): 15 - 18 Output Over Current (A): 3.3 - 3.9 Over Temperature (°C):  $110 \pm 10$ 

(output shutdown, reset by recycle AC input)

Battery Low-Voltage (V): 9.0 ± 0.5

## ◆ Environment Specification:

Operating Temperature Range (°C): -20 ~ +40 Operating Humidity (%): 5 ~ 90 RH

Storage Temperature (°C) / Humidity (%): -25 ~ +70 / 5 ~ 90 RH

#### ◆ Led Indicator:

AC / DC: Lit when AC input normal and DC output normal BATT: Lit when the battery is charging, Off when the battery has been fully recharged or AC input fault

#### ◆Others:

Dimensions (mm): 196.5(L) × 196.5(W) × 43(H)



#### PSM-35-D Series



## ■ PSM-35-X Series



P-CB-UK-1.8

# **■ PSM-35 Series Installation**



| Flat head phillips screws , Cone point |  | point | Anchor bolts |
|----------------------------------------|--|-------|--------------|
|                                        |  | X4    | X4           |

# **■ PSM-35-D Series Wiring**