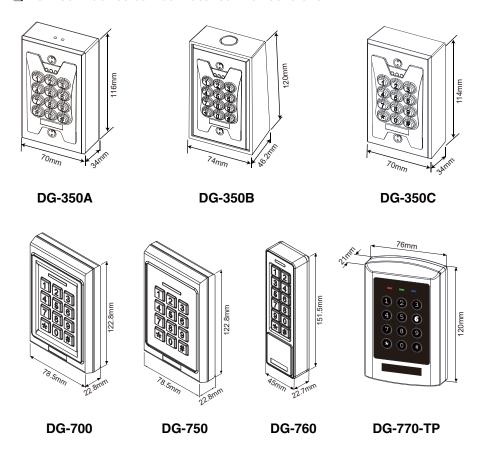

#### ■ PSM-35-D Series can be matched with controller



## Optional power cord



P-CB-AS-1.8



P-CB-EU-1.8





P-CB-US-1.8

# **PSM-35** Switching Power Supply with Battery

## ■ Features

- ◆ Detachable design allow user replaced batteries
- ◆ Compatible non-protected 18650 Lithium-ion\* rechargeable cell
- ◆ Fully Input and Output Protections
- ◆LED Indicator for AC Power ON, Normal DC Output and **Battery Charging**

(\*Operating temperature has not been verified by CE)

## Specification

♦ Input:

Rated Voltage (VAC): 100 - 240 Voltage Range (VAC): 90 - 264 Rated Frequency (Hz): 50 / 60 Frequency Range (Hz): 47 - 63

Current (A):  $\leq 0.8$ 

No Load Power Consumption (W):  $\leq 0.5$ Energy Efficiency (%): ≥ 84 at full load

#### ◆ Output:

Rated Voltage (VDC): 12.5V

Voltage Range (VDC): 12.25 - 12.75V

Rated Current (A): 2.8 Curren