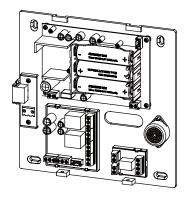

x.

#### ◆ Protection:

AC Input: Current fuse protection

Output Short-Circuit: Hiccup mode occur and auto-recover without damage when fault conditions are removed.

Output Over Voltage (V): 15 - 18 Output Over Current (A): 3.3 - 3.9 Over Temperature (°C):  $110 \pm 10$ 

(output shutdown, reset by recycle AC input)

Battery Low-Voltage (V): 9.0 ± 0.5

## ◆ Environment Specification:

Operating Temperature Range (°C): -20 ~ +40 Operating Humidity (%): 5 ~ 90 RH

Storage Temperature (°C) / Humidity (%): -25 ~ +70 / 5 ~ 90 RH

#### ◆ Led Indicator:

AC / DC: Lit when AC input normal and DC output normal BATT: Lit when the battery is charging, Off when the battery has been fully recharged or AC input fault

#### ◆Others:

Dimensions (mm): 196.5(L) × 196.5(W) × 43(H)



#### PSM-35-D Series



## ■ PSM-35-X Series



P-CB-UK-1.8

# **■ PSM-35 Series Installation**



| Flat head phillips screws , Cone point |  | point | Anchor bolts |
|----------------------------------------|--|-------|--------------|
|                                        |  | X4    | X4           |

# **■ PSM-35-D Series Wiring**