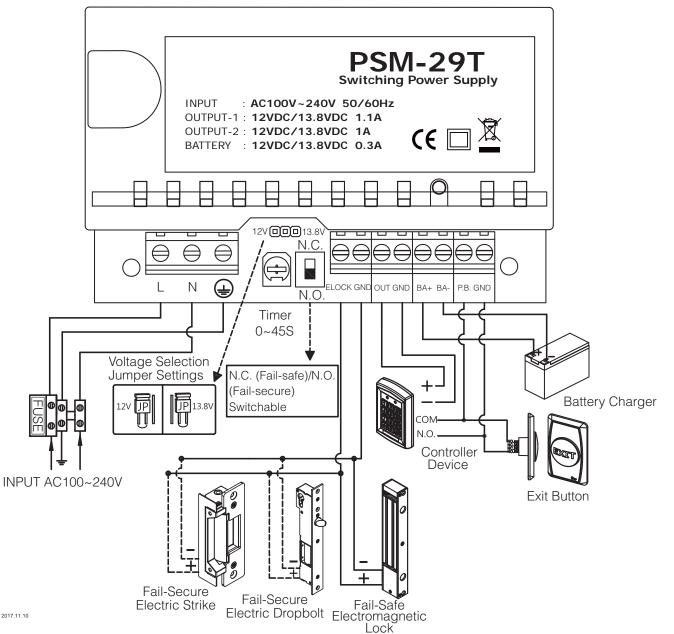

|
| Adjustable timer        | 0~45 seconds                                                                                                                                    |
| LED status<br>indicator | AC light (Red): AC voltage input<br>DC light (Green): DC / battery voltage<br>output<br>Battery light (Yellow): Battery voltage<br>below 10 VDC |
| Weight                  | 2 kg                                                                                                                                            |
| Dimensions              | 8 1/4" x 8 11/16" x 3 1/8"<br>(210 x 220 x 80 mm)                                                                                               |