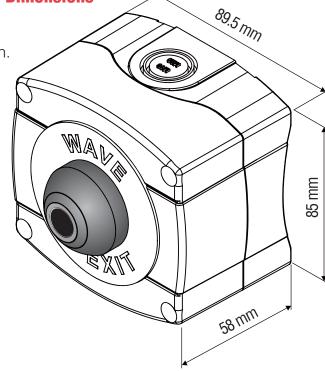

## **Specifications**

■ Operating Voltage:12~24VDC

Current Draw:

Pull in 40mA/12VDC; Holding 30mA/12VDC Pull in 50mA/24VDC; Holding 25mA/24VDC

■ Relay Rating: 1A/30VDC maximum

■ Operating Temperature: -10~+70°C

■ Ambient Humidity: 5~95%

■ Dual LED, illuminated sensor indicates status: Standby (Red), Active (Green)

■ Sensor range: 120mm max.

 ■ Output Time: 0~20 seconds, toggle \*Toggle: turn all the way clockwise
■ Ingress Protection Rating: IP65

■ NEMA Rating: 4/4x/13