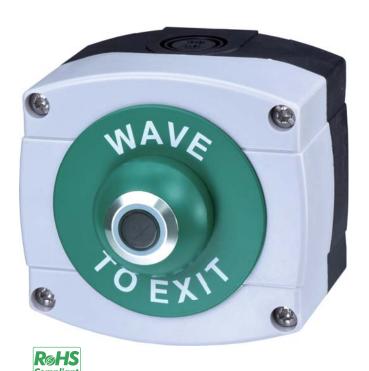

## Weatherproof IR Sense Exit Button

## **RTS-950**

The RTS-950 adopts NEMA 4X rated enclosure and ensures strength and durability in indoor and outdoor environment. In the case of negative pressure or vacuum, dust and moisture easily pass through the enclosure. The NEMA 4X rated enclosure protects the internal electronics from windblown dust and rain.