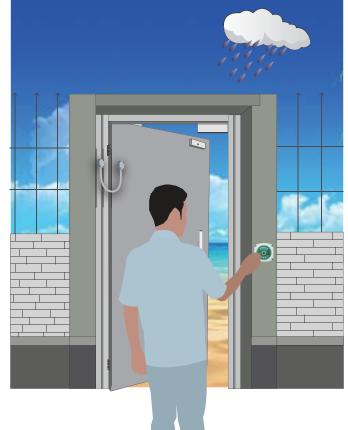

## **RTS-950**

The RTS-950 adopts NEMA 4X rated enclosure and ensures strength and durability in indoor and outdoor environment. In the case of negative pressure or vacuum, dust and moisture easily pass through the enclosure. The NEMA 4X rated enclosure protects the internal electronics from windblown dust and rain.