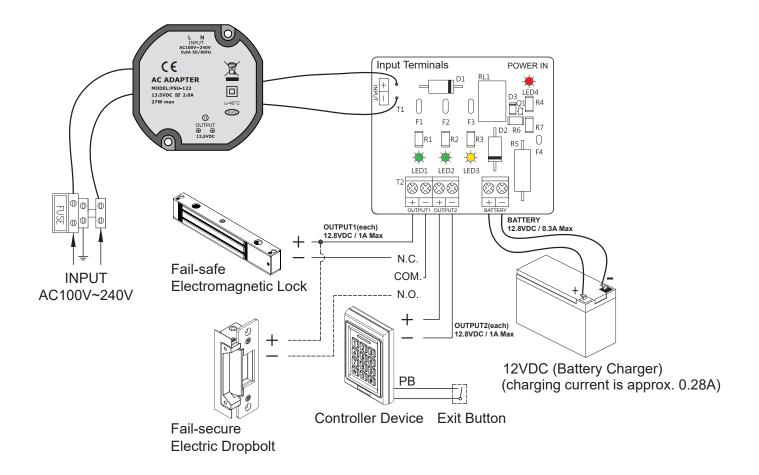

#### Wiring Diagram

PSC-122B is ideal for use with a wide range of access control devices including electrified locks, magnetic locks, electric strikes and keypad readers. The PSC-122B also features battery charging capability and power/ battery status LEDs. Enclosed in a metal box, the power supply is securely stored with space also available for a rechargeable battery.

#### **Standard Features**

- Two independent power outputs for ease of connecting with electric locks and other devices.
- Distance between the power supply and output devices (e.g. electric locks) can be up to 50 meters.
- Electronically protected output 1 and 2 against shorting and overloading.
- Battery protection: electronically protected against battery reversal, shorting, or overloading.
- Power light: Red LED when input power is connected and off when power is off.
- DC light: Green indicates DC power output (or battery charging) is normal. Off or flashing when there is an issue.
- Battery light: Yellow LED when battery voltage is normal. Off when battery is discharging and voltage is below 10 VDC.
- ABP-100 mounting bracket is included with two colours to choose from