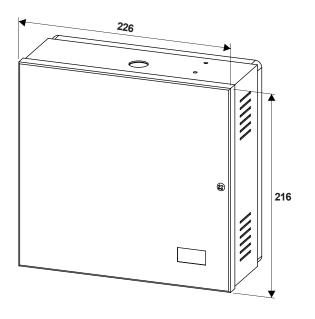

#### **Dimensions**

Unit:mm

#### **Specifications**

- Input Voltage: AC100~240V, 0.6A 50/60Hz
- Output Voltage (each): 12.8 VDC
- Current Draw (each): 1 Amps Max
- Total Current Draw: 1.7 Amps Max
- Battery Charging Current
   0.3 Amps Max (Maximum charge current to the 12VDC battery is approx. 0.28A)
- LED Indicator Power Light (Red)
   DC Light (Green)
   BATT Light (Yellow)
- Weight: 70.55 oz (2000g)
- Dimensions: 8 1/4" x 8 11/16" x 3 1/8" 210 x 220 x 80mm (L\*W\*H)