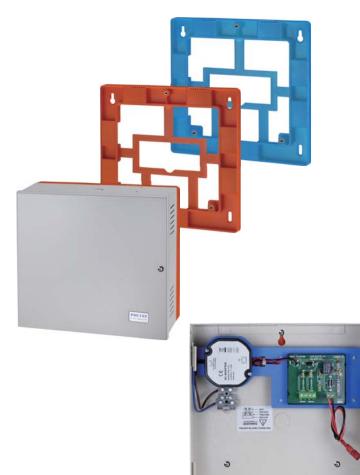

### High Efficiency Switching Power Supply

PSC-122B is a high efficiency switching power supply with two independent outputs each with a maximum of 1A current. It is designed with a mounting bracket ABP-100 (two colours to choose from) for easy installation.

PSC-122B is ideal for use with a wide range of access control devices including electrified locks, magnetic locks, electric strikes and keypad readers. The PSC-122B also features battery charging capability and power/ battery status LEDs. Enclosed in a metal box, the power supply is securely stored with space also available for a rechargeable battery.

#### **Standard Features**

- Two independent power outputs for ease of connecting with electric locks and other devices.
- Distance between the power supply and output devices (e.g. electric locks) can be up to 50 meters.
- Electronically protected output 1 and 2 against shorting and overloading.
- Battery protection: electronically protected against battery reversal, shorting, or overloading.
- Power light: Red LED when input power is connected and off when power is off.
- DC light: Green indicates DC power output (or battery charging) is normal. Off or flashing when there is an issue.
- Battery light: Yellow LED when battery voltage is normal. Off when battery is discharging and voltage is below 10 VDC.
- ABP-100 mounting bracket is included with two colours to choose from